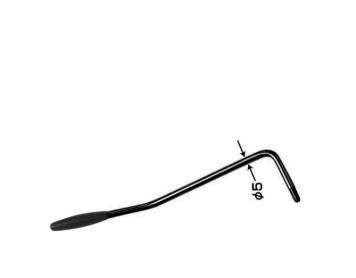

# A2CK 5 MM TREMOLO LEVER FOR ELECTRIC GUITAR (COSMO BLACK)

Screw lever in Cosmo Black finishes, with black cap and a diameter of 5 mm. Suitable for all Gotoh tremolo bridges.

### **KEY FEATURES**

Finishes: Cosmo Black

Screw

Cap color: Black

Ideal for GE101T, 102T Gotoh Bridge

For statocaster and telecaster guitar

### **SPECIFICATIONS**

Diameter

5 mm

FRENEXPORT

Via Enzo Ferrari 10 62017 Porto Recanati (MC), Italy info@frenexport.it