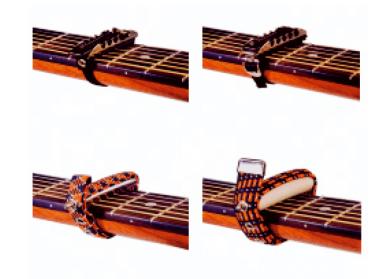

## ADVANCED GUITAR CAPO FOR CURVED FINGERBOARDS

Jim Dunlop Toggle Action Capos are designed for both curved and flat fingerboards, providing extremely positive clamping. These easy-to-use capos will not scratch the guitar and have a low profile guaranteed not to hinder your fingering. Toggle adjustment to fit any guitar. Nickel Plated.

## **KEY FEATURES**

For curved fingerboards

Not scratch the guitar

Not hinder your fingering

Toggle adjustment to fit any guitar

Nickel plated

FRENEXPORT

Via Enzo Ferrari 10 62017 Porto Recanati (MC), Italy info@frenexport.it