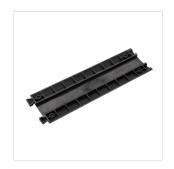

## CC-100-1CL 1-CHANNEL BIG DROP OVER CABLE COVER

CC-100-1CL Drop Over Cable cover is a quick and easy solution to cable management. The durable polyurethane is ideal for constant pedestrian foot traffic. A low profile cover provide maximum traction to help lessen the hazards of tripping or slipping. This drop over cable cover is a fast and effective way of protecting small cables and cords in your home, office, or warehouse.

### **KEY FEATURES**

Protection of cables up to 1" in diameter.

Easy to setup and break down for storage.

Molded safety warnings.

Easy to operate.

High traction surface tread.

Great for shopping malls and construction areas with foot traffic.