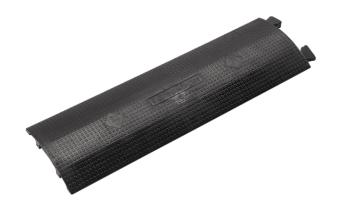

## CC-100-1CL 1-CHANNEL BIG DROP OVER CABLE COVER

CC-100-1CL Drop Over Cable cover is a quick and easy solution to cable management. The durable polyurethane is ideal for constant pedestrian foot traffic. A low profile cover provide maximum traction to help lessen the hazards of tripping or slipping. This drop over cable cover is a fast and effective way of protecting small cables and cords in your home, office, or warehouse.

### **KEY FEATURES**

Protection of cables up to 1" in diameter.

Easy to setup and break down for storage.

Molded safety warnings.

Easy to operate.

High traction surface tread.

Great for shopping malls and construction areas with foot traffic.