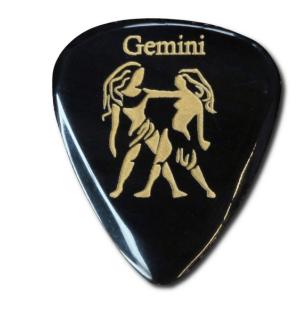

# ZDT-GE-1 ZODIAC TONES "GEMINI" 1 GUITAR PICK

Zodiac Tones are based upon the Classic 351 shape. They are CNC Milled to tight tolerances and are 2.5mm thick chamfering down to a playing tip at 0.7mm thick. Born under the same sign as Bob Dylan.

## ZDT-GE-1 ZODIAC TONES "GEMINI" 1 GUITAR PICK

### **KEY FEATURES**

For acoustic and electric guitar

Buffalo Horn has the closest tone to the fabled Tortoise shell picks. It is very hard wearing and has a rounded mellow tone

This pack contains 1 Zodiac Tones Guitar Pick