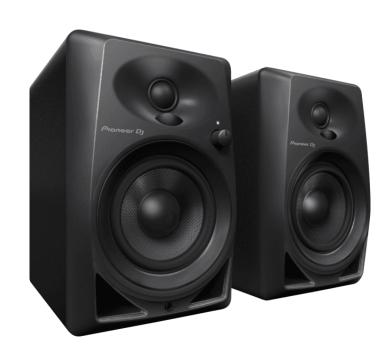

# DM-40-K 4-INCH COMPACT ACTIVE MONITOR SPEAKER BLACK (PAIR)

The compact DM-40 desktop monitors bring excellent audio quality to your home setup. They inherit the best from our professional S-DJX series and Pro Audio speakers, including a front-loaded bass reflex system for a rich, tight bass and DECO\* technology for a wider reach and sweet spot.All these features are combined in a compact design making the DM-40 the perfect match for DJing, producing and simply enjoying music at home.\* Diffusion Effectual Convexity by Olson

### **KEY FEATURES**

Front-loaded bass reflex system

3D Stereo Sound

Time alignment

Smart design

Easy of use