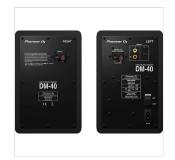

## **SPECIFICATIONS**

| Туре                        | 2-way bass reflex, active monitor speakers                                            |
|-----------------------------|---------------------------------------------------------------------------------------|
| Tweeter                     | ¾-inch Soft Dome                                                                      |
| Woofer                      | 4-inch Fiberglass                                                                     |
| Included Accessories        | Power cord, Speaker cable (for left/right channel connection), Operating instructions |
| Amplifier Output            | Class A/B amp                                                                         |
| Impedance                   | 10 kOhm                                                                               |
| Power Consumption           | 35 W                                                                                  |
| Power Consumption (Standby) | < 0.5 W                                                                               |
| Inputs                      | 1 LINE (RCA), 1 LINE (Mini-jack)                                                      |
| Outputs                     | 1 HEADPHONE MONITOR (1/4 inch Jack)                                                   |
| Dimensions (W x H x D)      | Left ch                                                                               |
| Weight                      | Left ch 2.7 kg Right ch 2.2 kg                                                        |