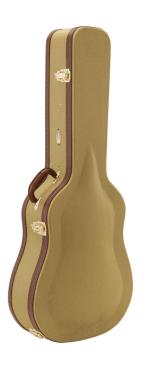

## TD100-C ARCHTOP HARDCASE FOR CLASSIC GUITAR IN TWEED COVERING

TWEED DELUXE hardcases perfectly gather sturdiness, protection and visual appeal. Featuring soft yet protective interior, accessory compartment, heavy duty gold plated hardware, 3 golden latches with security keys and Tweed fabric covering.

## **KEY FEATURES**

3-ply cross grained wood archtop protection

Soft yet protective interior with accessories compartment

Heavy duty gold plated hardware

3 gold finish latches with locking key

Tweed fabric covering