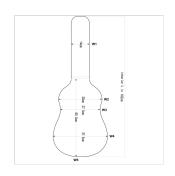

Instrument: classic guitar

Total interior length: 102cm

Body interior length: 55.5cm

W1 interior width (see pic): 14cm

W2 interior width (see pic): 30cm

W3 interior width (see pic): 27.5cm

W4 interior width (see pic): 37.5cm

Interior height: 13.5cm