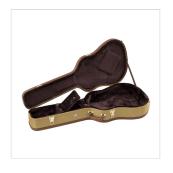

## **KEY FEATURES**

3-ply cross grained wood archtop protection

Soft yet protective interior with accessories compartment

Heavy duty gold plated hardware

3 gold finish latches with locking key

Tweed fabric covering