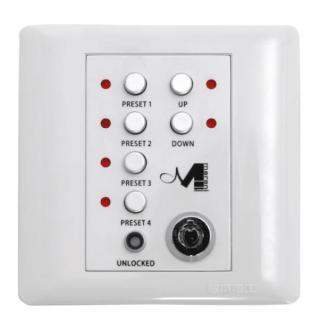

## WALL CONTROLLER FOR MARANI SPEAKER MANAGEMENT DPA880T AND DPA880ATM

The CP4 Wall Panel is designed to be able to remote control the Marani DPA880T and DPA880AMT via the RS485. The panel is designed using a standard Clipsal 2000 plate however the mounting has to be adjusted because of the circuit board located on the rear of the panel. The CP4 recalls up to 4 assigned presets that thave been programmed and store. The selected preset LED light will flash until the preset is loaded within the DPA880T and DPA880AMT and then stay illuminated. A master volume control increases and decreases the master volume. The volume maste control ramps up and down by either holding the button or by presses. The LED will aluminate while the button is pressed. The volume ramps slowly at 1dB increments so quick changes are not possible by mistake. A Key Switch enables you to lock the panel once the preset and volume have been assigned.