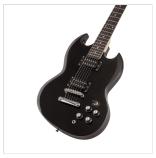

# BUFFALO-ST BK DOUBLE CUTAWAY ELECTRIC GUITAR WITH 2 HUMBUCKERS

Buffalo Standard was born to speak the language of Rock: basswood body for deep tone and reliability, mahogany neck, rosewood fretboard featuring 22 easy-access frets.The 2 unconvered humbuckers deliver powerful bite and unmatched sustain, while the 3-way switch and 2 volume/2 tone independent pots offer great sound flexibility. A perfect choice for blues, rock and rawer music.

### **KEY FEATURES**

Body: solid basswood

Neck: bolt-on mahogany

Tastiera: Eco-Rosewood (CITES compliant)

Frets: 22

Machine heads: Vintage Style

Bridge: tune o matic

Pick ups: 2 humbuckers

Switch: 3 way

Pots: 2 volume/2 tone

Black pickguard

Colour: black