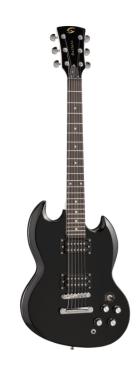

# BUFFALO-ST BK DOUBLE CUTAWAY ELECTRIC GUITAR WITH 2 HUMBUCKERS

Buffalo Standard was born to speak the language of Rock: basswood body for deep tone and reliability, mahogany neck, rosewood fretboard featuring 22 easy-access frets.The 2 unconvered humbuckers deliver powerful bite and unmatched sustain, while the 3-way switch and 2 volume/2 tone independent pots offer great sound flexibility. A perfect choice for blues, rock and rawer music.

### **KEY FEATURES**

Body: solid basswood

Neck: bolt-on mahogany

Tastiera: Eco-Rosewood (CITES compliant)

Frets: 22

Machine heads: Vintage Style

Bridge: tune o matic

Pick ups: 2 humbuckers

Switch: 3 way

Pots: 2 volume/2 tone

Black pickguard

Colour: black