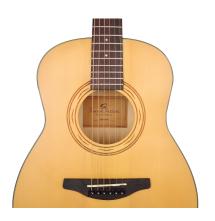

# COMPACT ACOUSTIC GUITAR FEATURING SOLID SPRUCE TOP, ENGRAVED ROSETTE AND PREAMP

Engrave series boasts the brilliant resonance of Spruce top paired with a special satin hand rubbed finish and a laser engraved rosette, creating a stylish acoustic guitar with a unique appeal for both eyes and ears. Engrave series guitars are available in different shapes and sizes, all equipped with E2-T preamp featuring tuner and 2 band Eq

#### **ENGRAVED ROSETTE**

The laser engraved rosette provides an unique and original visual touch

#### **KEY FEATURES**

Top: satin solid Spruce

Back and sides: hand rubbed Linden

Fretboard and bridge: Eco-rosewood

Neck: Okoume

Engraved rosette

Black ABS binding with multi-ply inlay

Machine heads: chrome with satin black dot