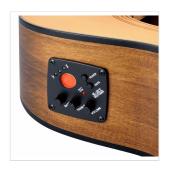

Preamp E2-T with tuner and 2 band Eq

Finish: satin natural + hand rubbed

Body shape: Compact (36")