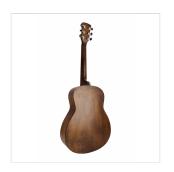

#### **KEY FEATURES**

Top: satin solid Spruce

Back and sides: hand rubbed Linden

Fretboard and bridge: Eco-rosewood

Neck: Okoume

Engraved rosette

Black ABS binding with multi-ply inlay

Machine heads: chrome with satin black dot

Preamp E2-T with tuner and 2 band Eq

Finish: satin natural + hand rubbed

Body shape: Compact (36")