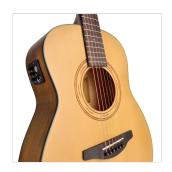

#### **ENGRAVED ROSETTE**

The laser engraved rosette provides an unique and original visual touch