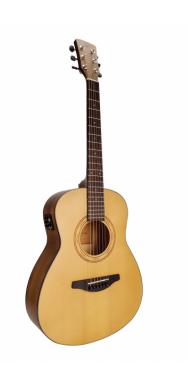

# COMPACT ACOUSTIC GUITAR FEATURING SOLID SPRUCE TOP, ENGRAVED ROSETTE AND PREAMP

Engrave series boasts the brilliant resonance of Spruce top paired with a special satin hand rubbed finish and a laser engraved rosette, creating a stylish acoustic guitar with a unique appeal for both eyes and ears. Engrave series guitars are available in different shapes and sizes, all equipped with E2-T preamp featuring tuner and 2 band Eq

#### **KEY FEATURES**

Top: satin solid Spruce

Back and sides: hand rubbed Linden

Fretboard and bridge: Eco-rosewood

Neck: Okoume

Engraved rosette

Black ABS binding with multi-ply inlay

Machine heads: chrome with satin black dot

Preamp E2-T with tuner and 2 band Eq

Finish: satin natural + hand rubbed

Body shape: Compact (36")