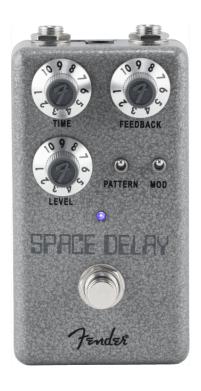

## **HAMMERTONE SPACE DELAY STOMPBOX**

Take your guitar to the stratosphere.

Warm, analog-style saturation and gorgeous 'tape' warble combine to make the Hammertone™ Space Delay a perfect companion for any ambience-inclined soundscapist. From subtle and natural repeats to awesomely oscillating waves of tone, the Space Delay delivers everything you need to create your next atmospheric masterpiece. Analog Dry-Through keeps your tone pure when the effect is on, while the pedal board-friendly top-mounted in & out jacks and true bypass footswitch mean it will integrate seamlessly into your rig.

#### **KEY FEATURES**

Fender®-designed Tape Delay Effect

Top Mount Input/Output Jacks

True-Bypass Switching, Analog Dry-Through Powered by 9-Volt Center Negative AC Adaptor, Not Included

Dimension: 63,5 x 82,5 x 127 mm