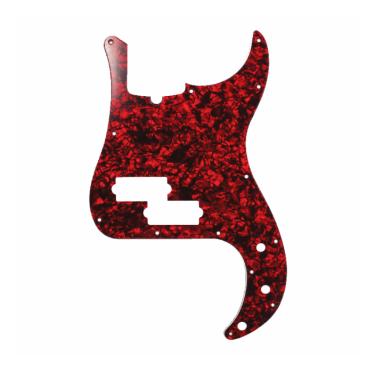

## DPP PB RDP P-BASS PICKGUARD RED PEARL

D'Andrea Pro Pickguards are the perfect option to change the look of your instrument! Each pickguard features vibrant, colorful patterns that add unique customization options to your guitar. Available in several different designs, these pickguards are precision-cut and hand polished with a 4-ply core. In addition, each pickguard is equipped with 11 screw holes, constructed of premium celluloid material and fits the exact specs of actual production models.