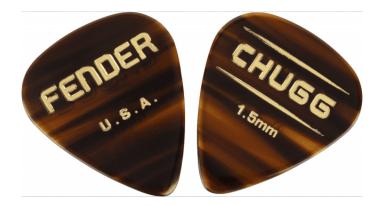

## 1989999102 FENDER PICK CHUGG™ 351, 6 PACK

Digg in! The Fender Chugg<sup>™</sup> picks are made of 1.5mm thick, highly polished cellulose acetate that mimics the sound of real tortoiseshell. A precision cut double bevel at the tip creates a slightly broken-in feel that your go-to pick develops over time. This reverse beveling also allows the pick to bounce quickly from string to string, making Fender Chugg picks work for a multitude of flatpicking styles. A textured logo on both sides will ensure a more stable grip on your new favorite plectrum.

## **KEY FEATURES**

Cellulous acetate material

Reverse double-beveled tip

351 shape

6 pack

Made in USA