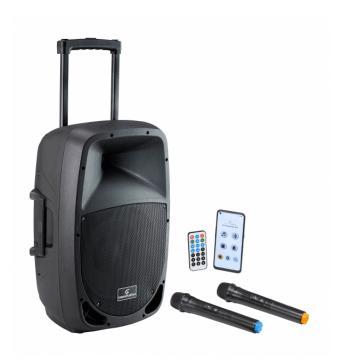

## 15" PORTABLE PA SYSTEM WITH GO-SOUND AIR APP, 2 VHF WIRELESS MICROPHONES, TROLLEY AND BATTERY

Soundsation GO-SOUND takes another step forward and becomes **Go-Sound Air**. While keeping all features of the previous Go-Sound AMW series (battery or mains power, trolley with telescopic handle, two VHF wireless microphones, USB/SD-Card/BT Player, Mic/Line Inputs, Eco effect, 5-Band EQ, etc.), it allows now to control the multimedia player and the Aux Stereo Input via the new "Go-Sound Air" app for both Android and iOS devices (download it from Google Paly® or AppStore®).

#### **KEY FEATURES**

Portable PA System with Rechargeable Battery

Sturdy polypropylene enclosure yet compact and lightweight

800W\* Peak Power Class-AB power amplifier (\*mains powered)

15" woofer with 1" compression driver

MP3 player with USB, SD Card and BT Connection

Go-Sound Air App Control on Android® and iOS® devices

Dual VHF Handheld Wireless Microphone

Microphone/Line inputs

Echo Effect for Wireless and Mic Inputs

5-Band Graphic EQ

Rechargeable Battery with 2.5 (max volume) to 4-hour (standard use) battery life

36 mm standard pole mount hole

Trolley system with wheels and one telescopic handle on top + 2 side handles