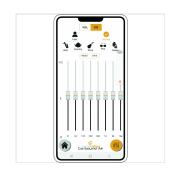

## 15" PORTABLE PA SYSTEM WITH GO-SOUND AIR APP, 2 VHF WIRELESS MICROPHONES, TROLLEY AND BATTERY

Soundsation GO-SOUND takes another step forward and becomes **Go-Sound Air**. While keeping all features of the previous Go-Sound AMW series (battery or mains power, trolley with telescopic handle, two VHF wireless microphones, USB/SD-Card/BT Player, Mic/Line Inputs, Eco effect, 5-Band EQ, etc.), it allows now to control the multimedia player and the Aux Stereo Input via the new "Go-Sound Air" app for both Android and iOS devices (download it from Google Paly® or AppStore®).

It has never been easier to play and control your favorite playlists from your mobile phone: just connect the speaker and the App via BT to your tablet or phone and it's done deal.

As for the previous AMW Series, the battery lasts from 2.5 hours (maximum volume and full charge) to 4 hours (normal volume, full charge). Both 12 "and 15" versions feature a Class-AB amplifier, delivering up to 800W Peak Power (when connected to mains). The cabinet is in robust and light polypropylene with metal grid and 36mm stand hole.

MP3 player with USB, SD Card and BT Connection

Go-Sound Air App Control on Android® and iOS® devices

Dual VHF Handheld Wireless Microphone

Microphone/Line inputs

Echo Effect for Wireless and Mic Inputs

5-Band Graphic EQ