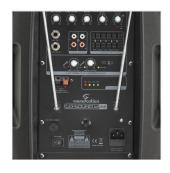

# 15" PORTABLE PA SYSTEM WITH GO-SOUND AIR APP, 2 VHF WIRELESS MICROPHONES, TROLLEY AND BATTERY

| HF                                           | 1" Compression Driver (1" voice coil)                                                                                   |
|----------------------------------------------|-------------------------------------------------------------------------------------------------------------------------|
| Directivity (HxV) / Horn<br>Type             | 90° x 40° - 60° / Asymmetric                                                                                            |
| Amplifier Power (Program/Peak)               | 400W* / 800W* - Class-AB (*Mains Powered)                                                                               |
| Controls                                     | Mic1&2 level, Line level, Echo level, Bluetooth/MP3 level, Master level, Wireless Mics On, W. Mic1 level, W. Mic2 level |
| 5-Band Graphic EQ                            | 100Hz, 330Hz, 1KHz, 3,3KHz, 10KHz (+/- 12dB)                                                                            |
| Connections                                  | Mic 1&2 6.3mm TS Jack, Line In L&R RCA, Line Out L&R RCA                                                                |
| LED Indicators                               | Power, Clip, Wireless Mic On, RF Mic1, RF Mic2, Battery Charge                                                          |
| Media player                                 | USB, SD-Card, BT Audio Streaming, LCD Display. Remote Control                                                           |
| Media player controls                        | Stop, Play/Pause, Next track, Prev. track, Mode                                                                         |
| App Control                                  | BT connection to Go-Sound Air App for Android®/iOS®                                                                     |
| Mains Power                                  | 230VAC-50Hz                                                                                                             |
| Fuse                                         | T1A-250V                                                                                                                |
| Mains Connector                              | VDE + Fuse holder                                                                                                       |
| Add. Power                                   | External 12VDC (No charge function)                                                                                     |
| Add. Fuse                                    | T10A-250V                                                                                                               |
| Add. Power Connector                         | 12Vcc Push-in Spring Terminal                                                                                           |
| Rechargeable Battery                         | 12V-7Ah Lead Battery (TC12-7.0 type)                                                                                    |
| Battery Dimension (WxHxD)                    | 151 x 100 x 65 mm                                                                                                       |
| Wireless MIC1 / MIC2: VHF 174.4MHz / 175 MHz |                                                                                                                         |
| Frequency Response                           | 40Hz – 16kHz / ±3dB                                                                                                     |
| Transmitter Power                            | 10mW                                                                                                                    |
| Modulation Type                              | FM                                                                                                                      |
|                                              |                                                                                                                         |