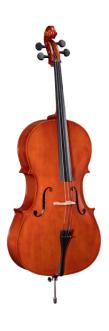

## PCE-14 1/4 VIRTUOSO PRIMO CELLO WITH BAGS AND BOW

Virtuoso Primo series is the perfect choice for beginners demanding for affordable quality and playability. Vituoso Primo, finishes, crafting and details definetely unmatched in this market range, coming out with alloy alluminium with integrated individual adjuster tailpiece, bow, bags, straps and rosin. A very complete hi-value deal.

## **KEY FEATURES**

Top: Laminated

Back and sides: laminated

Binding: well done purfling (inlaid)

Bridge: maple

Fingerboard: dyed maple

Pegs and Chinrest: dyned maple

Tailpiece: alloy alluminium with integrated individual adjuster