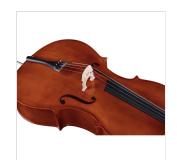

## **KEY FEATURES**

Top: Laminated

Back and sides: laminated

Binding: well done purfling (inlaid)

Bridge: maple

Fingerboard: dyed maple

Pegs and Chinrest: dyned maple

Tailpiece: alloy alluminium with integrated individual adjuster