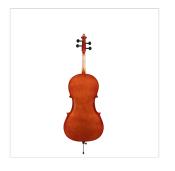

## PCE-14 1/4 VIRTUOSO PRIMO CELLO WITH BAGS AND BOW

Virtuoso Primo series is the perfect choice for beginners demanding for affordable quality and playability. Vituoso Primo, finishes, crafting and details definetely unmatched in this market range, coming out with alloy alluminium with integrated individual adjuster tailpiece, bow, bags, straps and rosin. A very complete hi-value deal.

## **KEY FEATURES**

Top: Laminated

Back and sides: laminated

Binding: well done purfling (inlaid)

Bridge: maple

Fingerboard: dyed maple

Pegs and Chinrest: dyned maple

Tailpiece: alloy alluminium with integrated individual adjuster