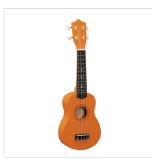

### **KEY FEATURES**

Soprano ukuleleBody: lindenFretboard: maple (12 frets)Diapason: 13"Machine heads: open with cream buttonBridge: absChords tutorial included for fast&easy learningPadded gig bag includedProvided in color box

Color: Orange