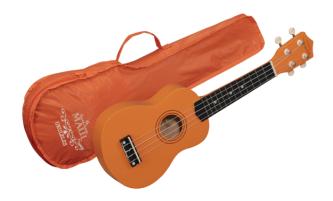

# SUNNY 10-OR SOPRANO UKULELE MAUI SUNNY CON BORSA

An exotic touch to your arrangements? Party with friends on the beach? MAUI ukuleles are what you are looking for. Available in 8 different colors, MAUI Sunny ukuleles come out with color bag and chords tutorial, allowing you to play whatever you want, wherever you want!

### **KEY FEATURES**

Soprano ukuleleBody: lindenFretboard: maple (12 frets)Diapason: 13"Machine heads: open with cream buttonBridge: absChords tutorial included for fast&easy learningPadded gig bag includedProvided in color box

Color: Orange