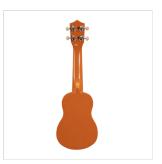

### **KEY FEATURES**

Soprano ukuleleBody: lindenFretboard: maple (12 frets)Diapason: 13"Machine heads: open with cream buttonBridge: absChords tutorial included for fast&easy learningPadded gig bag includedProvided in color box

Color: Orange