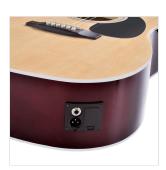

Machine heads: diecast chrome

Binding: boby, fretboard, headstock

Pickguard: black

Preamp feauturing tuner and XLR/Jack out

Colour: Sunburst