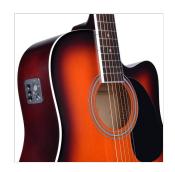

Machine heads: diecast chrome

Binding: boby, fretboard, headstock

Pickguard: black

Preamp feauturing tuner and XLR/Jack out

Colour: Sunburst