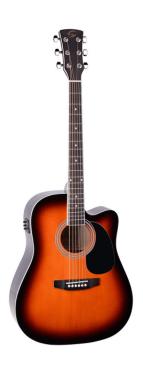

## DREADNOUGHT CUTAWAY ACOUSTIC GUITAR WITH SPRUCE TOP AND PREAMP

YELLOWSTONE-DNCE is an electrified dreadnought cutaway acoustic guitar combining tone, comfort and playability. With its spruce top and its binding (on boby, fretboard, headstock) is a guitar boasting a very refined look. A great value in its market range, both for beginners and more advanced players looking for a spare time instrument.

#### **KEY FEATURES**

Top: spruce

Back and sides: basswood

Fretboard and bridge in Blackwood provides the feeling and the visual appeal of real rosewood respecting environment and complying CITES regulation

Machine heads: diecast chrome

Binding: boby, fretboard, headstock

Pickguard: black

Preamp feauturing tuner and XLR/Jack out

Colour: Sunburst