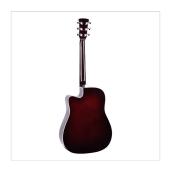

#### **KEY FEATURES**

Top: spruce

Back and sides: basswood

Fretboard and bridge in Blackwood provides the feeling and the visual appeal of real rosewood respecting environment and complying CITES regulation