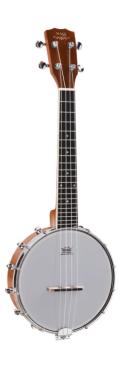

## UKULELE BANJO FEATURING SAPELE MAHOGANY BODY AND REMO HEAD

Country music? Folk music? Need to add some exotic touch to your songs? SBJ-40B is what you need: a banjo featuring mahogany back and sides, maple bridge and rosewood fretboard, equipped with REMO head. Great both for your ears and your eyes!

#### **KEY FEATURES**

Back and sides: sapele mahogany plywood

Bridge: spruce

Neck: mahogany

Fretboard: walnut

Machine heads: chrome

REMO head equipped

Finish: glossy mahogany