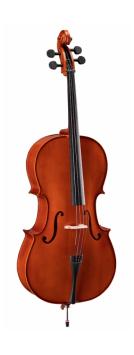

## VSCE-12 1/2 VIRTUOSO STUDENT CELLO WITH BAGS AND BOW

Virtuoso Student series is the perfect choice for beginners demanding for affordable quality and playability. Vituoso Student provides woods, finishes, crafting and details definetely unmatched in this market range, coming out with alloy alluminium with integrated individual adjuster tailpiece, bow with hexagonal section, case, straps and rosin. A very complete hivalue deal.

## **KEY FEATURES**

Top: carved solid spruce

Back and sides: Laminated

Binding: well done purfling (inlaid)

Bridge: French style maple

Fingerboard: dyed maple

Pegs and Chinrest: dyned maple

Tailpiece: alloy alluminium with integrated individual adjuster

Bow: student model in brazilian wood and hexagonal section

Color: Cherry Brown

Finish: glossy

Case: bags

Accessories: rosin, straps, strings

Size: 1/2