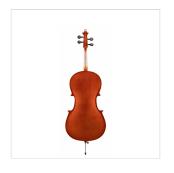

## VSCE-12 1/2 VIRTUOSO STUDENT CELLO WITH BAGS AND BOW

Virtuoso Student series is the perfect choice for beginners demanding for affordable quality and playability. Vituoso Student provides woods, finishes, crafting and details definetely unmatched in this market range, coming out with alloy alluminium with integrated individual adjuster tailpiece, bow with hexagonal section, case, straps and rosin. A very complete hivalue deal.

## **KEY FEATURES**

Top: carved solid spruce

Back and sides: Laminated

Binding: well done purfling (inlaid)

Bridge: French style maple

Fingerboard: dyed maple

Pegs and Chinrest: dyned maple

Tailpiece: alloy alluminium with integrated individual adjuster

Bow: student model in brazilian wood and hexagonal section

Color: Cherry Brown

Finish: glossy

Case: bags

Accessories: rosin, straps, strings

Size: 1/2