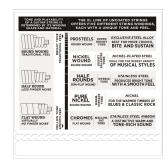

## 5-STRING PROSTEELS BASS GUITAR STRINGS, MEDIUM, 50-135, LONG SCALE

ProSteels are D'Addario's brightest and most magnetic bass strings. A specialized steel alloy delivers harmonically rich, brilliant high-end coupled with deep, tight lows that work in tandem to create the coveted "Piano tone" steel players crave. Great for both articulate fingering or aggressive picking, ProSteels give you the extra edge and punch you need to cut through the mix.EPS160-5 is the 5-string version of D'Addario's top-selling heavy gauge ProSteels bass string set. With the addition of the .135 gauge low B string, this set provides an ideal combination of biting high end, punchy lows and super long life. Fits basses with a string scale length of up to 36 1/4 inches and a good choice for players looking to down tune.

#### **KEY FEATURES**

Medium

ProSteels are D'Addario's brightest and most magnetic bass strings

Fits long scale basses with a string scale length of up to 36 1/4 inches

Made in the U.S.A. for the highest quality and performance

String Gauges: Wound .050, .070, .085, .105, .135

Environmentally friendly, corrosion resistant packaging for strings that are always fresh