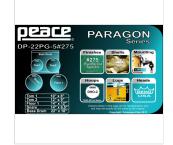

#### **KEY FEATURES**

Canadian Rock Maple shells for amazing response, power and incredible feeling

Striking lacquered finishes

LIFTS™ (Lug Integrated Floating Tom Suspension) Toms Mounting

Peace DHO-2 Hoops (DHO-dc on Snare)

DEUS Microtube™ Lugs

**REMO® USA Heads** 

#### **SPECIFICATIONS**

**Dimension** Tom 10"x8", 12"x9" - Floor Tom 14"x12" - Bass Drum 22"x18" - Snare 14"x6,5"

9 plies Canadian Rock Maple Shells

LIFTS™ Suspension with DA-124 Crescent Rims

Peace® Chrome Hardware

Triple Flange DHO-2 2,3mm Peace Hoops - DHO-DC 4,5mm hoops on snare

DA-121 e DA-122 DEUS Microtube™ Lugs - 6 on Toms, 8 on Floor Tom and Bass Drum, 10 on Snare

DA-181CH Bass Drum Claws

**Toms (Optional)** 8"x7" - 12"x10" - 13"x11" - 14"x12"