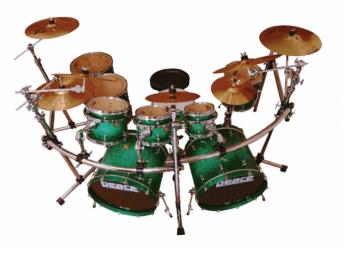

## GENUINE LACQUERED FINISH CANADIAN ROCK MAPLE 5 PCS DRUM SET

Those with a passion for playing drums who demand the best have historically opted for maple shells. In keeping with that tradition, Peace's flagship Paragon series is constructed of 9-plies of the Canadian rock maple - the best of the best. As a discerning professional's choice and like other boutique drum kits in its class, Paragon series drums are customizable with respect to desired shell sizes - diameter and depth, and Astro Pop to Velvet Plum - is available, allowing players to create a totally personalized setup. Additional notable features unique to the Paragon series include Peace's proprietary Patented Lug Integrated Floating Suspension (LIFTS) system and Peace's patented DA-121 and DA-122 Deus Microtube Lugs - not to tension rods like typical crescent mounts. This not only assures less stress to crucial tuning points, but it also makes changing heads while the tom is mounted possible. Great looks, fantastic sound and tech-friendly design, all add up to make these state-of.the-art drums. Modern Drummer magazine gave its seal of approval in a product review, stating: "These drums really sing...Peace has created a high-end kit that's priced lower than many comparable models form other manufacturers." Paragon drums are only offered as shell packs. Hardware from Peace's extensive catalog is available separately.

#### **KEY FEATURES**

Canadian Rock Maple shells for amazing response, power and incredible feeling

Striking lacquered finishes

LIFTS™ (Lug Integrated Floating Tom Suspension) Toms Mounting

Peace DHO-2 Hoops (DHO-dc on Snare)

#### **SPECIFICATIONS**

**Dimension** Tom 10"x8", 12"x9" - Floor Tom 14"x12" - Bass Drum 22"x18" - Snare 14"x6,5"

9 plies Canadian Rock Maple Shells

LIFTS™ Suspension with DA-124 Crescent Rims

Peace® Chrome Hardware