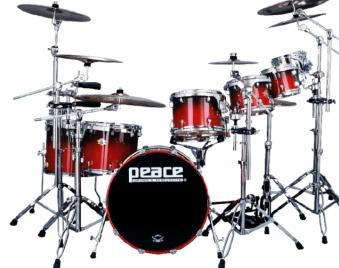

# DP-22DNAC2-5#171 GENUINE LACQUERED FINISH NORTH AMERICAN MAPLE 5 PCS DRUM SET

Peace's top-of-the-line package kit, the DNA series resides at the crossroads of rugged and handsome, where professional quality meets affordability. A versatile kit designed to capture the quintessential modern drum set sound, the DNA series combines heavy duty series 800 hardware including both a straight and a boom stand, and 9-ply lacquered North American maple drums in a package that includes rims-mount toms, low-mass lugs, die-cast claws, and brass vents, among many stand-out features. The series is offered with chrome or black-trim hardware, and custom sizes and finishes are also available by special order. It ain't broke, so we didn't fix it. Peace's DNA series has been a preferred choice by artists and endorsers for years, and it's been heralded as "a pro-level kit at a very affordable price" by DRUM! Magazine. Shown in one of Peace's new finishes, black castle, a three color sparkle lacquer finish with a triple sparkle overlay belt that explodes chards of color under stage lighting.

Colour #171 Strawberry Field