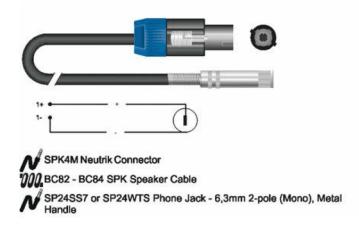

### **KEY FEATURES**

Connectors: Speakon 4 poles female SPK4M / 1/4" Jack 2 poles female, metal handle SP24SS7

Twinaxial BC82SPK speaker cable

Wire area: 1.00 mm<sup>2</sup>

Cable diameter: 7.0 mm

PVC jacket

## **SPECIFICATIONS**

| Wire area      | 1.50 mm <sup>2</sup>                                                          |
|----------------|-------------------------------------------------------------------------------|
| Cable diameter | 7.7 mm                                                                        |
| PVC jacket     |                                                                               |
| Connectors     | Speakon 4 poles female SPK4M / 1/4" Jack 2 poles female, metal handle SP24SS7 |