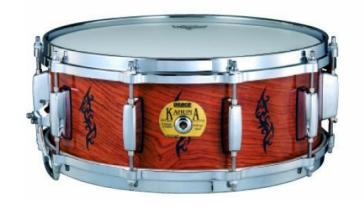

## SD-530BU **14 X 5,5 - 9 PLIES 100% BUBINGA SNARE**

Bubinga is a very peculiar wood, extremely beautiful when it comes to deal with viasul appeal and absolutely unique as regards sonic features. This exotic wood delivers very aggressive attack, followed by an amazing sustain, warm and little bit darker tone. If you are looking for the attack of maple and the sustain and depth of mahogany, Bubinga is your choice.

# SD-530BU 14 X 5,5 - 9 PLIES 100% BUBINGA SNARE

### **KEY FEATURES**

9 plies Bubinga shell

4,5mm Zinc DIE-CAST Hoops

10 DA-109 Lugs

**PEACE Heads** 

Colour Bubinga Natural