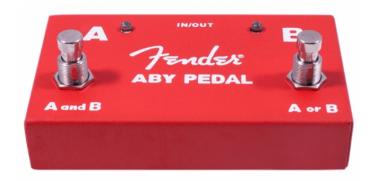

# 0234506000 2-SWITCH ABY PEDAL, RED

Fender's ABY footswitch with passive switcher allows you to plug a single guitar into two amplifiers or plug two guitars into a single amplifier, making it easy and convenient to create a rig with eminent flexibility and a variety of tone options.

### **KEY FEATURES**

True hardwire bypass in the off position lets players retain their natural tone without interference or signal loss.

"A or B" and "A and B" switching options allow for greater versatility within your rig.

Durable metal chassis and switches withstand onstage wear and tear.

LED illumination requires 9-volt battery or power source.