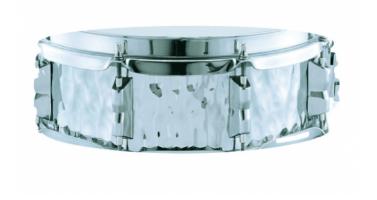

## SD-510 3,5X13 HAND HAMMERED SERIES STEEL SNARE

The goal in making our new Hand Hammered Snare Drums was to employ a process that made eachdrum shell different from the next. Each individual drum in this series has different tonal characteristicsbecause the hammering process produces grooves indifferent patterns. This process brings focusto the open tonality of 2mm Bronze, Brass and Copper shells, and delivers a sound as unique as the drummer that plays them.

# SD-510 3,5X13 HAND HAMMERED SERIES STEEL SNARE

### **KEY FEATURES**

1mm Thickness Metal Steel sheel

1,6mm Steel Hoops

8 DA-23 Lugs

Peace Heads

### **SPECIFICATIONS**

| Dimensions | 13"x3.5"     |
|------------|--------------|
| Shell      | Steel 1 mm   |
| Hoops      | Steel 1,6 mm |
| Lugs       | 8            |