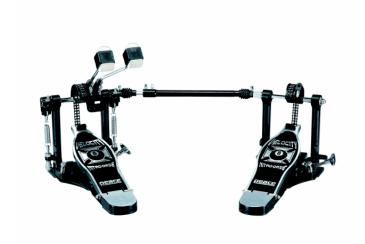

# VELOCITY SERIES LEFT FOOTED BASSDRUM DOUBLE PEDAL

The New Velocity Night Drive Bass Drum Bass PedalBoth our single and double velocity pedals come locking several new exciting improvements, Both pedals now feature our new 8-ball, design on the top of the footboard for a more secure grip, allowing included are improved bearing for an overall smoother feel eliminating annoying squeaks. Other features include an entirely new side spring locking system, grooved bass hoop plate for a tighter grip, two lock screws on pedal shaft, and our already popular, PosiTracksolid bass plate positioning system, allowing each player to customize the angle of the footboard. Professional bag included.

#### **KEY FEATURES**

Double-sided felt beaters

Double Chain

"8 BALL" Footboard design

POSITRACK™ plate postioning system

DA-214H Springs

Side Key Bassdrum fixing system

DA-170 Drive shaft assy

Left footed version

Padded Bag with accessories pockets included