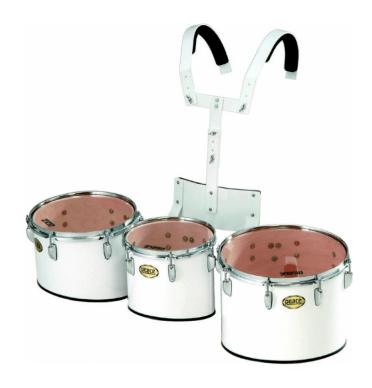

## MD-124B 12"X10" -10"X10" - 14"X12" CADET SERIES MARCHING TOMS

When the short , dry attack of marching toms is needed to blast tone over an entire line of blaring brass and woodwinds, Cadet Series Trio and Quad sets certainly fit the bill. Their solid hardwood construction allows high tension tuning without warping or splitting under pressure, and reinforced bottoms protect the gear from deterioration due to harsh conditions. Each set comes with our exclusive lightweight aluminum carriers for comfort and solid feel on the field. The carrier allows for each drum's position to be individually adjustable.

## MD-124B 12"X10" -10"X10" - 14"X12" CADET SERIES MARCHING TOMS

## **KEY FEATURES**

Wrapped Maple/Mahogany Shells

1,6mm Steel Hoops

Lugs: 6 DA-101-A on 10"x10" and 12"x10";, 8 DA-101-A on 14"x12"

**PEACE Heads** 

Included accessories: MTC-1 Carrier

Colour #5 Snow white

Weinght instrument: 11,4 kgs