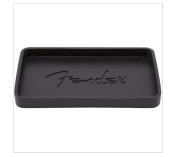

## 0990527000 THE ARCH™ WORK STATION

Making repairs or modifications to a guitar in the field can be challenging without the right equipment. The Arch Workstation is a convenient solution that makes it easy to bring all your essential tools everywhere you go. This kit features the ultrastable The Arch neck rest, which is made of nitro-safe TPE rubber and includes non-slip feet to prevent shifting. You also get a TPE rubber base that can be used as a rest for the body of your guitar or to hold loose parts during repairs, along with a faux leather pouch with enough room to hold repair tools such as files, string cutters, string winders, extra strings and adjustment wrenches. Portable and practical, the Arch Workstation is the ideal mobile maintenance station.

## **KEY FEATURES**

Patented design offers the convenience and portability to work on your guitar anywhere

Arch neck rest made of TPE rubber safe for nitro finishes; non-slip TPE rubber feet

TPE rubber base doubles as a guitar body rest or to hold loose parts