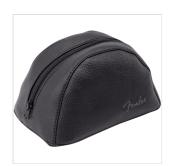

## 0990527000 THE ARCH™ WORK STATION

Making repairs or modifications to a guitar in the field can be challenging without the right equipment. The Arch Workstation is a convenient solution that makes it easy to bring all your essential tools everywhere you go. This kit features the ultrastable The Arch neck rest, which is made of nitro-safe TPE rubber and includes non-slip feet to prevent shifting. You also get a TPE rubber base that can be used as a rest for the body of your guitar or to hold loose parts during repairs, along with a faux leather pouch with enough room to hold repair tools such as files, string cutters, string winders, extra strings and adjustment wrenches. Portable and practical, the Arch Workstation is the ideal mobile maintenance station.

Faux leather pouch can hold your essential tools

Tools Not Included