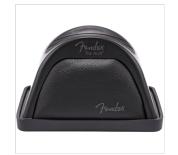

## 0990527000 THE ARCH™ WORK STATION

Making repairs or modifications to a guitar in the field can be challenging without the right equipment. The Arch Workstation is a convenient solution that makes it easy to bring all your essential tools everywhere you go. This kit features the ultrastable The Arch neck rest, which is made of nitro-safe TPE rubber and includes non-slip feet to prevent shifting. You also get a TPE rubber base that can be used as a rest for the body of your guitar or to hold loose parts during repairs, along with a faux leather pouch with enough room to hold repair tools such as files, string cutters, string winders, extra strings and adjustment wrenches. Portable and practical, the Arch Workstation is the ideal mobile maintenance station.

Faux leather pouch can hold your essential tools

Tools Not Included