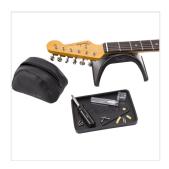

## 0990527000 THE ARCH™ WORK STATION

Making repairs or modifications to a guitar in the field can be challenging without the right equipment. The Arch Workstation is a convenient solution that makes it easy to bring all your essential tools everywhere you go. This kit features the ultrastable The Arch neck rest, which is made of nitro-safe TPE rubber and includes non-slip feet to prevent shifting. You also get a TPE rubber base that can be used as a rest for the body of your guitar or to hold loose parts during repairs, along with a faux leather pouch with enough room to hold repair tools such as files, string cutters, string winders, extra strings and adjustment wrenches. Portable and practical, the Arch Workstation is the ideal mobile maintenance station.

## **KEY FEATURES**

Patented design offers the convenience and portability to work on your guitar anywhere

Arch neck rest made of TPE rubber safe for nitro finishes; non-slip TPE rubber feet

TPE rubber base doubles as a guitar body rest or to hold loose parts

Faux leather pouch can hold your essential tools

Tools Not Included