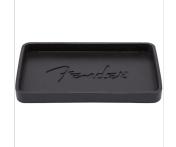

## 0990527000 THE ARCH™ WORK STATION

Making repairs or modifications to a guitar in the field can be challenging without the right equipment. The Arch Workstation is a convenient solution that makes it easy to bring all your essential tools everywhere you go. This kit features the ultrastable The Arch neck rest, which is made of nitro-safe TPE rubber and includes non-slip feet to prevent shifting. You also get a TPE rubber base that can be used as a rest for the body of your guitar or to hold loose parts during repairs, along with a faux leather pouch with enough room to hold repair tools such as files, string cutters, string winders, extra strings and adjustment wrenches. Portable and practical, the Arch Workstation is the ideal mobile maintenance station.

## **KEY FEATURES**

Patented design offers the convenience and portability to work on your guitar anywhere

Arch neck rest made of TPE rubber safe for nitro finishes; non-slip TPE rubber feet

TPE rubber base doubles as a guitar body rest or to hold loose parts