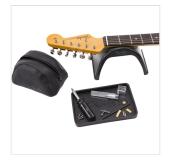

## 0990527000 THE ARCH™ WORK STATION

Making repairs or modifications to a guitar in the field can be challenging without the right equipment. The Arch Workstation is a convenient solution that makes it easy to bring all your essential tools everywhere you go. This kit features the ultrastable The Arch neck rest, which is made of nitro-safe TPE rubber and includes non-slip feet to prevent shifting. You also get a TPE rubber base that can be used as a rest for the body of your guitar or to hold loose parts during repairs, along with a faux leather pouch with enough room to hold repair tools such as files, string cutters, string winders, extra strings and adjustment wrenches. Portable and practical, the Arch Workstation is the ideal mobile maintenance station.

## **KEY FEATURES**

Patented design offers the convenience and portability to work on your guitar anywhere

Arch neck rest made of TPE rubber safe for nitro finishes; non-slip TPE rubber feet

TPE rubber base doubles as a guitar body rest or to hold loose parts

Faux leather pouch can hold your essential tools

Tools Not Included