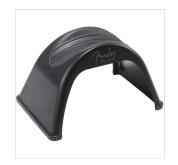

## 0990527000 THE ARCH™ WORK STATION

Making repairs or modifications to a guitar in the field can be challenging without the right equipment. The Arch Workstation is a convenient solution that makes it easy to bring all your essential tools everywhere you go. This kit features the ultrastable The Arch neck rest, which is made of nitro-safe TPE rubber and includes non-slip feet to prevent shifting. You also get a TPE rubber base that can be used as a rest for the body of your guitar or to hold loose parts during repairs, along with a faux leather pouch with enough room to hold repair tools such as files, string cutters, string winders, extra strings and adjustment wrenches. Portable and practical, the Arch Workstation is the ideal mobile maintenance station.

## **KEY FEATURES**

Patented design offers the convenience and portability to work on your guitar anywhere

Arch neck rest made of TPE rubber safe for nitro finishes; non-slip TPE rubber feet

TPE rubber base doubles as a guitar body rest or to hold loose parts