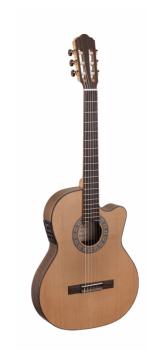

# BEATRIZ HTL COP ALL SOLID HYBRID CUTAWAY GUITAR WITH CEDAR TOP IN OPEN PORE SATIN FINISH W/PREAMP - THIN LINE VERSION (MADE IN EUROPE)

Toledo EUROPA is a new series of classical guitar entirely made in Europe. Beatriz HTL COP is an all solid hybrid cutaway thin line guitar featuring 48mm nut, radiused fretboard, cedar top, Indian rosewood back/sides and golden Van Gent tuners with rosewood button. Equipped with Fishman Pro Blend soundhole pick up, is the ideal choice for those who wants to add a classic touch on stage or in studio relying on the playability of a radiused fretboard with a reduced nut. The full resonance of its all solid woods, the hi-end craftmanship and the meticolous set up provide a instrument with unmatched value both for advanced students and professionists.

### **KEY FEATURES**

Top: Solid CedarBack & Sides: solid Indian RosewoodThin line versionNeck: African Mahogany w/truss rodFretboard and bridge: Indian RosewoodEngraved headstock: Indian RosewoodBinding: Rosewond with Birch purflingVan Gent gold-plated machine heads with Rosewood buttonNut width: 48 mmRadiused fretboardScale: 650 mmNut/saddle: boneFinish: open pore satinFinish: open pore satinKaduen EuropeMade in Europe