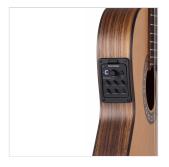

# BEATRIZ HTL COP ALL SOLID HYBRID CUTAWAY GUITAR WITH CEDAR TOP IN OPEN PORE SATIN FINISH W/PREAMP - THIN LINE VERSION (MADE IN EUROPE)

Toledo EUROPA is a new series of classical guitar entirely made in Europe. Beatriz HTL COP is an all solid hybrid cutaway thin line guitar featuring 48mm nut, radiused fretboard, cedar top, Indian rosewood back/sides and golden Van Gent tuners with rosewood button. Equipped with Fishman Pro Blend soundhole pick up, is the ideal choice for those who wants to add a classic touch on stage or in studio relying on the playability of a radiused fretboard with a reduced nut. The full resonance of its all solid woods, the hi-end craftmanship and the meticolous set up provide a instrument with unmatched value both for advanced students and professionists.