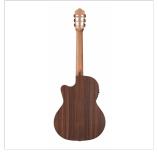

### **KEY FEATURES**

Top: Solid CedarBack & Sides: solid Indian RosewoodThin line versionNeck: African Mahogany w/truss rodFretboard and bridge: Indian RosewoodEngraved headstock: Indian RosewoodBinding: Rosewond with Birch purflingVan Gent gold-plated machine heads with Rosewood buttonNut width: 48 mmRadiused fretboardScale: 650 mmNut/saddle: boneFinish: open pore satinFinish: open pore satinKaduen EuropeMade in Europe