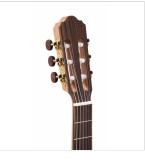

### **KEY FEATURES**

Top: Solid CedarBack & Sides: solid Indian RosewoodThin line versionNeck: African Mahogany w/truss rodFretboard and bridge: Indian RosewoodEngraved headstock: Indian RosewoodBinding: Rosewond with Birch purflingVan Gent gold-plated machine heads with Rosewood buttonNut width: 48 mmRadiused fretboardScale: 650 mmNut/saddle: boneFinish: open pore satinFinish: open pore satinKaduen EuropeMade in Europe