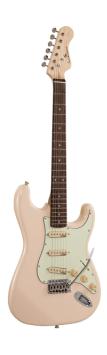

# DOUBLE CUTAWAY ELECTRIC GUITAR WITH 3 SINGLE COILS AND VINTAGE TUNERS (WILKINSON EQUIPPED, ECO-ROSEWOOD FRETBOARD)

RIDER RETRO is born to recall the feeling of a glorious past that has never ceased to fascinate generations of guitar players. The beauty and the resonance of the swamp ash with special retro finishes, the original Wilkinson pick ups and bridge, the hi-quality made in Taiwan vintage machines heads together with mint green pickguard create instruments with stunning visual appeal and great value.

### **KEY FEATURES**

Body: swamp ash

Neck: glossy maple

Fretboard: eco-rosewood (CITES compliant)

Frets: 21 (perloid)

Machine heads: vintage style made in Taiwan

Bridge: Wilkinson tremolo

Pick ups: 3 Wilkinson vintage single coils

Switch: 5 way

Pots: volume/tone/tone

Pickguard: mint green

Colour: salmon white