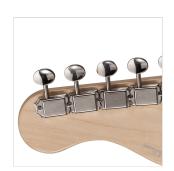

### **KEY FEATURES**

Body: swamp ash

Neck: glossy maple

Fretboard: eco-rosewood (CITES compliant)

Frets: 21 (perloid)

Machine heads: vintage style made in Taiwan

Bridge: Wilkinson tremolo

Pick ups: 3 Wilkinson vintage single coils