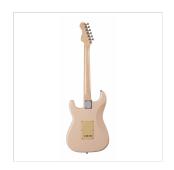

### **KEY FEATURES**

Body: swamp ash

Neck: glossy maple

Fretboard: eco-rosewood (CITES compliant)

Frets: 21 (perloid)

Machine heads: vintage style made in Taiwan

Bridge: Wilkinson tremolo

Pick ups: 3 Wilkinson vintage single coils

Switch: 5 way

Pots: volume/tone/tone

Pickguard: mint green

Colour: salmon white