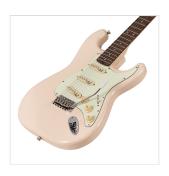

# DOUBLE CUTAWAY ELECTRIC GUITAR WITH 3 SINGLE COILS AND VINTAGE TUNERS (WILKINSON EQUIPPED, ECO-ROSEWOOD FRETBOARD)

RIDER RETRO is born to recall the feeling of a glorious past that has never ceased to fascinate generations of guitar players. The beauty and the resonance of the swamp ash with special retro finishes, the original Wilkinson pick ups and bridge, the hi-quality made in Taiwan vintage machines heads together with mint green pickguard create instruments with stunning visual appeal and great value.

### **KEY FEATURES**

Body: swamp ash

Neck: glossy maple

Fretboard: eco-rosewood (CITES compliant)

Frets: 21 (perloid)

Machine heads: vintage style made in Taiwan

Bridge: Wilkinson tremolo

Pick ups: 3 Wilkinson vintage single coils

Switch: 5 way

Pots: volume/tone/tone

Pickguard: mint green

Colour: salmon white