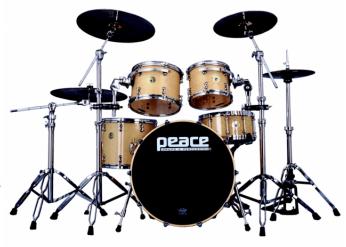

## GENUINE LACQUERED FINISH CANADIAN ROCK MAPLE 5 PCS DRUM SET

Those with a passion for playing drums who demand the best have historically opted for maple shells. In keeping with that tradition, Peace's flagship Paragon series is constructed of 9-plies of the Canadian rock maple - the best of the best. As a discerning professional's choice and like other boutique drum kits in its class, Paragon series drums are customizable with respect to desired shell sizes - diameter and depth, and Astro Pop to Velvet Plum - is available, allowing players to create a totally personalized setup. Additional notable features unique to the Paragon series include Peace's proprietary Patented Lug Integrated Floating Suspension (LIFTS) system and Peace's patented DA-121 and DA-122 Deus Microtube Lugs - not to tension rods like typical crescent mounts. This not only assures less stress to crucial tuning points, but it also makes changing heads while the tom is mounted possible. Great looks, fantastic sound and tech-friendly design, all add up to make these state-of.the-art drums. Modern Drummer magazine gave its seal of approval in a product review, stating: "These drums really sing...Peace has created a high-end kit that's priced lower than many comparable models form other manufacturers." Paragon drums are only offered as shell packs. Hardware from Peace's extensive catalog is available separately.

#### **KEY FEATURES**

Canadian Rock Maple shells for amazing response, power and incredible feeling

Striking lacquered finishes

LIFTS™ (Lug Integrated Floating Tom Suspension) Toms Mounting

Peace DHO-2 Hoops (DHO-dc on Snare)

DEUS Microtube™ Lugs

**REMO® USA Heads** 

#### **SPECIFICATIONS**

**Dimension** Tom 10"x8", 12"x9" - Floor Tom 14"x12" - Bass Drum 22"x18" - Snare 14"x6,5"

9 plies Canadian Rock Maple Shells

LIFTS™ Suspension with DA-124 Crescent Rims

Peace® Chrome Hardware

Triple Flange DHO-2 2,3mm Peace Hoops - DHO-DC 4,5mm hoops on snare

DA-121 e DA-122 DEUS Microtube™ Lugs - 6 on Toms, 8 on Floor Tom and Bass Drum, 10 on Snare

DA-181CH Bass Drum Claws

**Toms (Optional)** 8"x7" - 12"x10" - 13"x11" - 14"x12"