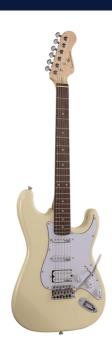

# DOUBLE CUTAWAY ELECTRIC GUITAR WITH 2 SINGLE COILS + SPLITTABLE HUMBUCKER AND SELF-LOCKING TUNERS (WILKINSON EQUIPPED, ECO-ROSEWOOD FRETBOARD)

The beauty and the resonance of the ash, the original Wilkinson pick ups and bridge, the hi-quality made in Taiwan self locking machines heads and the meticolous set-up: the RIDER PRO series is a super classic revisited with style and character. The Wilkinson bridge means stability and reliability while Wilkinson single coils in conjunction with the splittable humbucker deliver that tone which became a trademark in music history.

### **KEY FEATURES**

Body: ash

Neck: satin maple

Fretboard: eco-rosewood (CITES compliant)

Frets: 22 (perloid)

Machine heads: self-locking chrome made in Taiwan

Bridge: Wilkinson vintage tremolo

Pick ups: 2 Wilkinson single coils + 1 Wilkinson splittable humbucker with push/pull

Switch: 5 way

Pots: volume/tone/tone + push/pull

Pickguard: white

Colour: vintage white