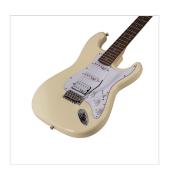

### **KEY FEATURES**

Body: ash

Neck: satin maple

Fretboard: eco-rosewood (CITES compliant)

Frets: 22 (perloid)

Machine heads: self-locking chrome made in Taiwan

Bridge: Wilkinson vintage tremolo

Pick ups: 2 Wilkinson single coils + 1 Wilkinson splittable humbucker with push/pull

Switch: 5 way

Pots: volume/tone/tone + push/pull

Pickguard: white

Colour: vintage white