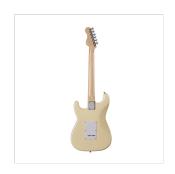

### **KEY FEATURES**

Body: ash

Neck: satin maple

Fretboard: eco-rosewood (CITES compliant)

Frets: 22 (perloid)

Machine heads: self-locking chrome made in Taiwan

Bridge: Wilkinson vintage tremolo

Pick ups: 2 Wilkinson single coils + 1 Wilkinson splittable humbucker with push/pull