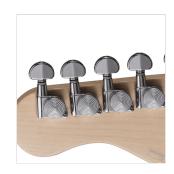

### **KEY FEATURES**

Body: ash

Neck: satin maple

Fretboard: eco-rosewood (CITES compliant)

Frets: 22 (perloid)

Machine heads: self-locking chrome made in Taiwan

Bridge: Wilkinson vintage tremolo

Pick ups: 2 Wilkinson single coils + 1 Wilkinson splittable humbucker with push/pull