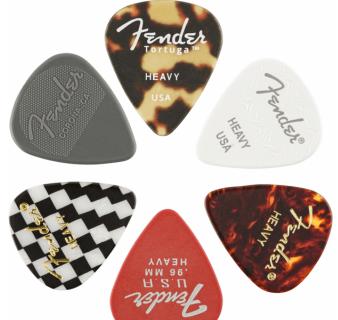

## 1980100500 351 SHAPE, MATERIAL MEDLEY, HEAVY, (6)

Fender® picks provide comfort and high-performance flexibility for every performer, with a variety of classic and contemporary materials to suit the playing styles and preferences of every guitarist.

The traditional 351 shape, our most popular pick design, is a perfect accessory for players of versatile styles and techniques. This six-pack of picks contains one crafted from various Fender materials: Celluloid, Tortuga, Nylon and Dura-Tone<sup>™</sup>, along with a Wavelength<sup>™</sup> pick.

**Celluloid:** Celulloid picks offer traditional playing feel and warm, round musical tone.

**Tortuga:** Crafted from Ultem®, Tortuga picks produce a slightly warmer tone than their pure Ultem counterparts.

**Wavelength:** A pragmatic twist on traditional pick design, Wavelength picks sport debossed impressions on both sides.

**Nylon:** These U.S.-made-made nylon picks offer an improved nonslip, tactile gripping surface.

**Dura-Tone:** Long-lasting and durable, Delrin® has a stiffer feel than celluloid, giving a strong, well-defined attack to every stroke.