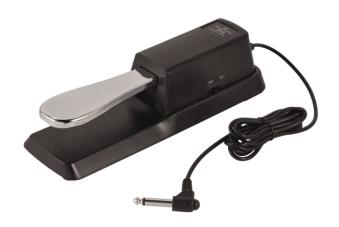

## SUP-10 SUSTAIN PEDAL FOR KEYBOARD AND DIGITAL PIANO

SUP-1O is a sustain pedal featuring total compatibility for keyboards and digital pianos. Sturdy PVC body is conceived to resist in a working musician environment, while its chromed lever feels just like the real acoustic piano pedal.

## **KEY FEATURES**

For keyboard or digital piano

Perfect control

Sturdy PVC chassis conceived to resist the working musician environment

Chromed metal lever feels like a real acoustic piano pedal

Switchable polarity N.O./N.C.