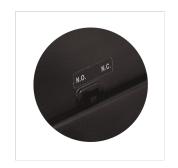

## **KEY FEATURES**

For keyboard or digital piano

Perfect control

Sturdy PVC chassis conceived to resist the working musician environment

Chromed metal lever feels like a real acoustic piano pedal

Switchable polarity N.O./N.C.