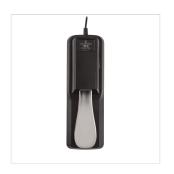

## SUP-10 SUSTAIN PEDAL FOR KEYBOARD AND DIGITAL PIANO

SUP-1O is a sustain pedal featuring total compatibility for keyboards and digital pianos. Sturdy PVC body is conceived to resist in a working musician environment, while its chromed lever feels just like the real acoustic piano pedal.

## **KEY FEATURES**

For keyboard or digital piano

Perfect control

Sturdy PVC chassis conceived to resist the working musician environment

Chromed metal lever feels like a real acoustic piano pedal

Switchable polarity N.O./N.C.