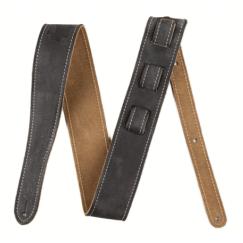

## 0990660006 FENDER® ROAD WORN® STRAP BLACK

Available in brown or black, each 2" Fender Road Worn Strap is completely unique, giving your guitar or bass some added personality along with a worn-in look that's eminently yours.

## **KEY FEATURES**

Fully adjustable length (42"-55") provides versatile fit for most players

Soft distressed suede backing offers outstanding comfort

Fender Road Worn logo comes tooled into the leather for added vintage-inspired looks

Reinforced stitching increases durability

Color: Black