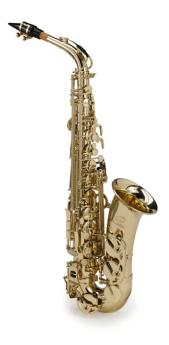

## SALSX-20 EB ALTO SAXOPHONE WITH F# KEY

First step are the most important when learning to play an instrument. SALSX-20 alto saxophone has been designed with students in mind. Lightweight and ergonomic and with balanced sound, features easy emission to obtain a nice sound since first steps. The classic desing consist in a gold laquered finish, engraved bell and keys with perloid buttons.Including a full set of accessories, is the perfect instrument for students.

# SALSX-20 EB ALTO SAXOPHONE WITH F# KEY

### **KEY FEATURES**

| Eb tune                                |
|----------------------------------------|
| Brass body                             |
| Gold lacquered finish                  |
| Engraved bell with classic decorations |
| Keys with perloid buttons              |
| F# key for improved fingering          |
| Including mouthpiece and care kit      |