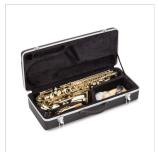

## SALSX-20 EB ALTO SAXOPHONE WITH F# KEY

First step are the most important when learning to play an instrument. SALSX-20 alto saxophone has been designed with students in mind. Lightweight and ergonomic and with balanced sound, features easy emission to obtain a nice sound since first steps. The classic desing consist in a gold laquered finish, engraved bell and keys with perloid buttons.Including a full set of accessories, is the perfect instrument for students.









#### FRENEXPORT

Via Enzo Ferrari 10 62017 Porto Recanati (MC), Italy info@frenexport.it



# SALSX-20 EB ALTO SAXOPHONE WITH F# KEY

## **PRODUCT DETAILS**

### **KEY FEATURES**

| Eb tune                                |
|----------------------------------------|
| Brass body                             |
| Gold lacquered finish                  |
| Engraved bell with classic decorations |
| Keys with perloid buttons              |
| F# key for improved fingering          |
| Including mouthpiece and care kit      |

Coming in ABS hard case for easy and safe transport

### FRENEXPORT

Via Enzo Ferrari 10 62017 Porto Recanati (MC), Italy info@frenexport.it