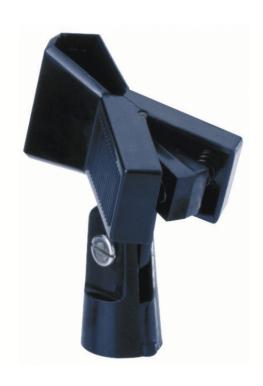

# SMCH-1 UNIVERSAL CLAMP STYLE MICROPHONE HOLDER

SMCH-1 is a clamp style universal microphone holder. Suited for most microphones, is built in high quality sturdy ABS material. Its design allows angle adjustment and the thread allows to attach with most microphone stands

#### **KEY FEATURES**

Clamp style universal design

Suited for most microphones

Built in sturdy ABS

Angle adjustment

Including 5/8" thread to attach on standard microphone stand

## **SPECIFICATIONS**

| Internal diameter(min-max) | 22-30 mm |
|----------------------------|----------|
| Thread size                | 5/8"     |