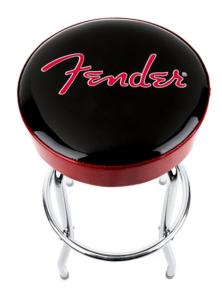

# 0990205010 FENDER™ 30" BARSTOOL

Our 24" 'Shorty' Barstool is perfect for sitting and playing, and you don't have to fall quite so far either! Or, you can belly up to the bar with our 30" Barstool! This baby will make you feel like you're in a place where, well, everybody knows your name! Cheers! Some assembly required.

### **KEY FEATURES**

Heavy-gauge 1" tubular steel frame

Chrome plated finish

Foam padded seat top

360-degree revolving swivel

Some assembly required