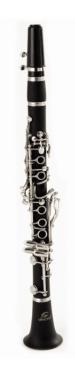

## SCL-11 **EBANITE EB CLARINET WITH SOFT CASE**

Eb clarinet was once mostly used by bigger orchestral and bands, it's becoming more and more popoular thanks to his higher pitch. The ebanite body offers a great tone and nice visual effect. Ergonomic, lightweight design, bright sound and perfect pitch: SCL-10 is the choice for advanced students, bands and orchestras. Coming in lightweight and resistent softcase with strap and external pocket.

## **KEY FEATURES**

Ebanite body

17 Keys

6 rings

Cupronickel keys

Leather pads

Including mouthpiece with ligature and cap

Coming in lightweight and resistent softcase with strap and external pocket