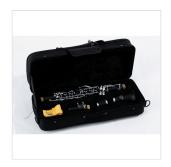

## SCL-11 **EBANITE EB CLARINET WITH SOFT CASE**

Eb clarinet was once mostly used by bigger orchestral and bands, it's becoming more and more popoular thanks to his higher pitch. The ebanite body offers a great tone and nice visual effect. Ergonomic, lightweight design, bright sound and perfect pitch: SCL-10 is the choice for advanced students, bands and orchestras. Coming in lightweight and resistent softcase with strap and external pocket.

## **KEY FEATURES**

Ebanite body

17 Keys

6 rings

Cupronickel keys

Leather pads

Including mouthpiece with ligature and cap

Coming in lightweight and resistent softcase with strap and external pocket