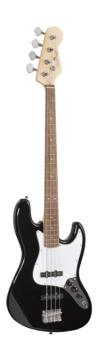

## SPUR BK **ELECTRIC BASS WITH BRIDGE AND NECK PICK UPS**

It's classic time with SPUR series: electric basses featuring solid basswood body for tone and reliability, maple neck, Ecorosewood fretboard. 20 frets, 2 J-style pickups for creamy and rounded tone, chrome hardware. Volumes/tone pots offer great sound shaping. A perfect choice for blues, rock and jazz players. 100% CITES compliant.

## **KEY FEATURES**

Body: solid basswood

Neck: maple

Tastiera: Eco-rosewood (CITES compliant)

Frets: 20

Machine heads: chrome

Bridge: SH vintage

Pick ups: 2 J-style

Pots: 2 volume/tone

Colour: Black