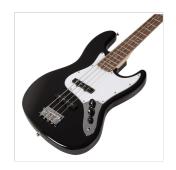

## SPUR BK **ELECTRIC BASS WITH BRIDGE AND NECK PICK UPS**

It's classic time with SPUR series: electric basses featuring solid basswood body for tone and reliability, maple neck, Ecorosewood fretboard. 20 frets, 2 J-style pickups for creamy and rounded tone, chrome hardware. Volumes/tone pots offer great sound shaping. A perfect choice for blues, rock and jazz players. 100% CITES compliant.

## **KEY FEATURES**

Body: solid basswood

Neck: maple

Tastiera: Eco-rosewood (CITES compliant)

Frets: 20

Machine heads: chrome

Bridge: SH vintage

Pick ups: 2 J-style

Pots: 2 volume/tone

Colour: Black