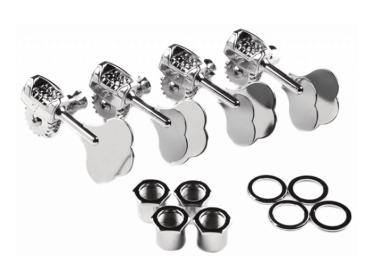

# 0097335049 DELUXE "F" STAMP BASS TUNING MACHINES SET CHROME

Modify your favorite Fender bass or USA replacement bass neck with dutifully constructed tuning machines marked for true Fender authenticity. With unique "open-gear casings" and individual Fender "F" logo casing stamps, Fender® USA Bass Tuning Machines offer the utmost stability, durability and genuine craftsmanship through any performance.

### **KEY FEATURES**

Set of four chrome tuning machines Special open-gear casings stamped with Fender "F" logo Dual guide-pin mounting Bushings and mounting hardware included For most modern Precison, Jazz and Dimension basses Color: Chrome Orientation: Right-Hand Style: Modern