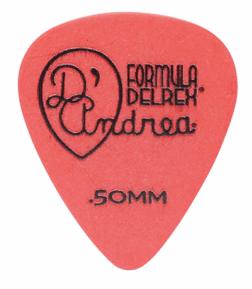

## TPD351.50TH PACK OF 12 DELREX PICKS (THIN)

D'Andrea USA's Formula Delrex are molded Delrin picks with an alternative material that addresses the issue of pick slippage. Each pick is made with the ever-popular delrin/acetal material and is carefully designed and manufactured for maximum memory and minimum wear that made the original tortoise shell famous. With a unique tone and articulation along with a matte finish, the Formula Delrex Picks are a popular choice for all styles of guitar playing.

# TPD351 .50TH PACK OF 12 DELREX PICKS (THIN)

### **KEY FEATURES**

Material: Delrex

Thin 0.50

Color: Red

351 Shape