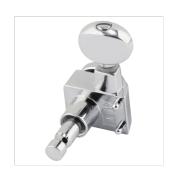

## FENDER® STAGGERED LOCKING TUNERS WITH VINTAGE-STYLE BUTTONS POLISHED CHROME 6-PACK

Set of six tuners designed to fit most modern-style Fender electric guitars with dual-pin mounting configuration. Tall post tuners are used for the wound strings and shorter post tuners used for plain strings. Staggered tuners increase the break angle over the nut and improve tuning stability.

## **KEY FEATURES**

Set of six tuning machines (3 long post and 3 short post)

Vintage Buttons

Gear ratio 18:1

Dual guide pin mounting

Bushings and washers included

Used on American Deluxe and American Elite Series guitars

Mounting hardware included

Color: Polished Chrome

Orientation: Right-Hand

Style: Modern

Tuner Mounting Config: 2-guide pin mount, 18:1 gear ratio