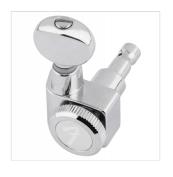

## FENDER® STAGGERED LOCKING TUNERS WITH VINTAGE-STYLE BUTTONS POLISHED CHROME 6-PACK

Set of six tuners designed to fit most modern-style Fender electric guitars with dual-pin mounting configuration. Tall post tuners are used for the wound strings and shorter post tuners used for plain strings. Staggered tuners increase the break angle over the nut and improve tuning stability.

## **KEY FEATURES**

Set of six tuning machines (3 long post and 3 short post)

Vintage Buttons

Gear ratio 18:1

Dual guide pin mounting

Bushings and washers included

Used on American Deluxe and American Elite Series guitars

Mounting hardware included

Color: Polished Chrome

Orientation: Right-Hand

Style: Modern

Tuner Mounting Config: 2-guide pin mount, 18:1 gear ratio