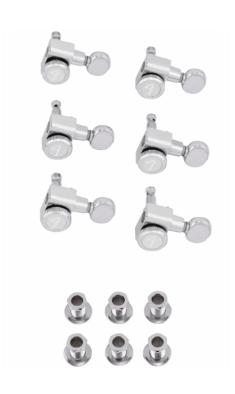

## FENDER® STAGGERED LOCKING TUNERS WITH VINTAGE-STYLE BUTTONS POLISHED CHROME 6-PACK

Set of six tuners designed to fit most modern-style Fender electric guitars with dual-pin mounting configuration. Tall post tuners are used for the wound strings and shorter post tuners used for plain strings. Staggered tuners increase the break angle over the nut and improve tuning stability.

## **KEY FEATURES**

Set of six tuning machines (3 long post and 3 short post)

Vintage Buttons

Gear ratio 18:1

Dual guide pin mounting

Bushings and washers included

Used on American Deluxe and American Elite Series guitars

Mounting hardware included

Color: Polished Chrome

Orientation: Right-Hand

Style: Modern

Tuner Mounting Config: 2-guide pin mount, 18:1 gear ratio