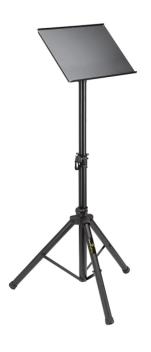

# LAPTOP OR PROJECTOR STAND WITH TRIPOD BASE

SLAP-220 is a very versatile stand, useful on live gigs or practice room to place your equipment at your fingertips. The base inclination can be adjusted, as well as the height. Perfect for laptop, projectors, mixers or effects.

#### **KEY FEATURES**

Multi-use stand for laptop, projectors or other equipment

Adjustable base angle from 0° to around 80°

Base Size: 39.5cm x 30cm

Adjustable Height: from 85cm to 145cm

Sturdy tripod base with opening diameter between 68 cm and 90 cm, for maximum stability

Tripod Leg Lenght: 50cm

Color: Black

Weight: 4.3kg