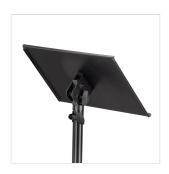

#### **KEY FEATURES**

Multi-use stand for laptop, projectors or other equipment

Adjustable base angle from 0° to around 80°

Base Size: 39.5cm x 30cm

Adjustable Height: from 85cm to 145cm

Sturdy tripod base with opening diameter between 68 cm and 90 cm, for maximum stability