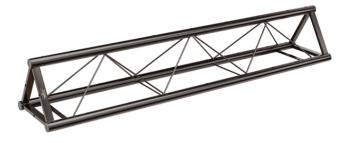

## LTR-150-STR LINEAR 1,5MT TRUSS WITH TRIANGULAR SECTION

Perfect to fit pars or other lighting effects, the truss can be attached and lifted with Soundsation LSA series stands thanks to the LTRH-100 adapter (sold separately). Sturdy construction in black painted steel.

#### **KEY FEATURES**

Linear 1,5mt truss with triangular section

Sturdy construction in in steel with main tubes of

Used with the adaptor LTRH-100 (not included), can be lifted with Soundsation LSA stands.

### **SPECIFICATIONS**

| Lenght                        | 1,5 mt         |
|-------------------------------|----------------|
| Triangular section dimensions | 251x251x251 mm |
| Main tubes diameter           | 38 mm          |
| Inner tubes diameter          | 6 mm           |