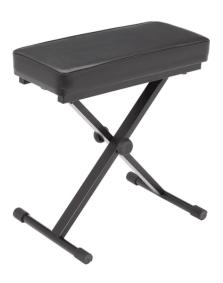

# METAL KEYBOARD BENCH WITH QUICK SETTING MECHANISM AND EXTRA PADDED SEAT

Adjustable metal bench with black leather extra padded seat for maximum comfort. Quick setting mechanism with 4 positions allow to find the proper height. Sturdy and stable, ideal for piano and keyboard.

### **KEY FEATURES**

Adjustable height with 4 positions and quick setting mechanism

Comfortable extra-padded seat in black leather

Steel frame

Anti-slip rubber feets

Black painted color

#### **SPECIFICATIONS**

| Height (min-max) | 500 - 600 mm |
|------------------|--------------|

Seat dimension (L x W) 530 x 240 mm

Seat padding 70 mm