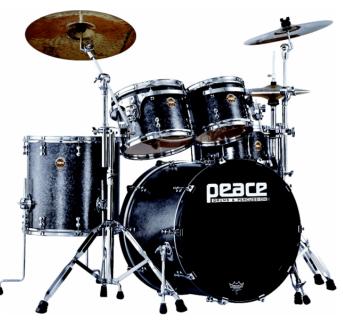

## GENUINE LACQUERED FINISH CANADIAN ROCK MAPLE 4 PCS DRUM SET

Those with a passion for playing drums who demand the best have historically opted for maple shells. In keeping with that tradition, Peace's flagship Paragon series is constructed of 9-plies of the Canadian rock maple - the best of the best. As a discerning professional's choice and like other boutique drum kits in its class, Paragon series drums are customizable with respect to desired shell sizes - diameter and depth, and Astro Pop to Velvet Plum - is available, allowing players to create a totally personalized setup. Additional notable features unique to the Paragon series include Peace's proprietary Patented Lug Integrated Floating Suspension (LIFTS) system and Peace's patented DA-121 and DA-122 Deus Microtube Lugs - not to tension rods like typical crescent mounts. This not only assures less stress to crucial tuning points, but it also makes changing heads while the tom is mounted possible. Great looks, fantastic sound and tech-friendly design, all add up to make these state-of.the-art drums. Modern Drummer magazine gave its seal of approval in a product review, stating: "These drums really sing...Peace has created a high-end kit that's priced lower than many comparable models form other manufacturers." Paragon drums are only offered as shell packs. Hardware from Peace's extensive catalog is available separately.

#### **KEY FEATURES**

Canadian Rock Maple shells for amazing response, power and incredible feeling

Striking lacquered finishes

LIFTS™ (Lug Integrated Floating Tom Suspension) Toms Mounting

Peace DHO-2 Hoops

DEUS Microtube™ Lugs

**REMO® USA Heads** 

#### **SPECIFICATIONS**

**Dimension** Tom 10"x8", 12"x9" - Floor Tom 14"x12" – Bass Drum 22"x18"

9 plies Canadian Rock Maple Shells

LIFTS™ Suspension with DA-124 Crescent Rims

Peace® Chrome Hardware

Triple Flange DHO-2 2,3mm Peace Hoops

DA-121 e DA-122 DEUS Microtube™ Lugs - 6 on Toms, 8 on Floor Tom and Bass Drum

DA-181CH Bass Drum Claws

**Toms (Optional)** 8"x7" – 12"x10" – 13"x11" – 14"x12"

**Floor Toms (Optional)** 16"x14" – 16"x16"