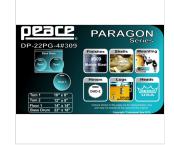

#### **KEY FEATURES**

Canadian Rock Maple shells for amazing response, power and incredible feeling

Striking lacquered finishes

LIFTS™ (Lug Integrated Floating Tom Suspension) Toms Mounting

Peace DHO-2 Hoops

DEUS Microtube™ Lugs

**REMO® USA Heads** 

#### **SPECIFICATIONS**

**Dimension** Tom 10"x8", 12"x9" - Floor Tom 14"x12" – Bass Drum 22"x18"

9 plies Canadian Rock Maple Shells

LIFTS™ Suspension with DA-124 Crescent Rims

Peace® Chrome Hardware

Triple Flange DHO-2 2,3mm Peace Hoops

DA-121 e DA-122 DEUS Microtube™ Lugs - 6 on Toms, 8 on Floor Tom and Bass Drum

DA-181CH Bass Drum Claws

**Toms (Optional)** 8"x7" – 12"x10" – 13"x11" – 14"x12"

**Floor Toms (Optional)** 16"x14" – 16"x16"