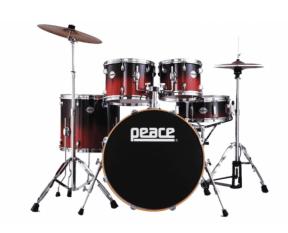

# DP-22ONYX-MKII-5#171 STRIKING LACQUERED FINISHES MAPLE AND MAHOGANY 5 PCS DRUM SET

The new, redesigned Onyx set, Peace's best selling lacquer finish kit, is better than ever. Still boasting the same sonically potent and desirable features as earlier incarnations, by popular demand the largest tom included with new production versions of the set will be a 14"x14" floor tom with legs-no longer a suspended 14"x12";. Available with chrome or original black trim appointments, either Onyx variant barks with serious tone thanks to the precision crafting that goes into the manufacturing of the maple/mahogany sandwich shells; mounted hardware includes Duotone low-mass, low-profile lugs that allow the shells to sing freely.

#### **SPECIFICATIONS**

**Dimension** Toms 10"x8", 12"x9" - Floor Tom 16"x14" – Bassdrum 22"x18" – Snare 14"x5,5"

9 plies Maple and Mahogany shells

Arial-Lock™ Toms Suspension System with DA-147 Brackets

Peace® chrome Hardware

DHO-1 1,6mm Peace® Chrome Hoops

Duotone low-mass low-profile lugs DA-120 (Ravenplate finishes) - 6 on Toms, 8 on Floor Toms, Snare and BassDrum

DA-33C Bass Drum Claws

Floor Toms (optional) 14"x14"