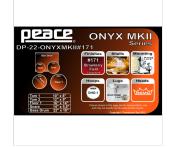

#### **KEY FEATURES**

Maple and Mahogany shells for amazing bass frequencies and incredible loudness

Striking lacquered finishes

Arial-Lock™ Toms Suspension System

Peace® chrome hardware

Duotone lugs low-mass-low profile for maximum shells resonance

#### **SPECIFICATIONS**

**Dimension** Toms 10"x8", 12"x9" - Floor Tom 16"x14" – Bassdrum 22"x18" – Snare 14"x5,5"

9 plies Maple and Mahogany shells

Arial-Lock™ Toms Suspension System with DA-147 Brackets

Peace® chrome Hardware

DHO-1 1,6mm Peace® Chrome Hoops

Duotone low-mass low-profile lugs DA-120 (Ravenplate finishes) - 6 on Toms, 8 on Floor Toms, Snare and BassDrum

DA-33C Bass Drum Claws

Floor Toms (optional) 14"x14"