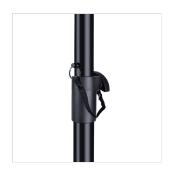

#### **KEY FEATURES**

Speaker stand with 35mm pole mount

Can be used with 35mm subwoofer socket

Built in rugged steel

Height adjustment through a screw blocking system with handle

Metal safety pin system