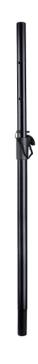

# SUBST100-35 SUBWOOFER MOUNT SPEAKER STAND

SUBST100 is a speaker stand you can plug on your subwoofer to support your satellite speaker. Built in ultra-rugged steel, it feature a safety pin and adjustable height.

#### **KEY FEATURES**

Speaker stand with 35mm pole mount

Can be used with 35mm subwoofer socket

Built in rugged steel

Height adjustment through a screw blocking system with handle

Metal safety pin system