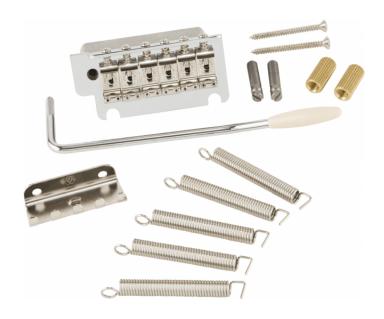

### **KEY FEATURES**

Chrome bridge assembly

Modern two-point synchronized tremolo design

Screw-in tremolo arm

Six "Fender®"-stamped bent steel saddles

2-7/32" (2.220") mounting and modern 2 1/16" (2.0625") string spacing

Includes steel tremolo block, tremolo claw and springs, pop-in tremolo arm with aged white tip, adjustment wrenches and mounting hardware

For most Player, Deluxe, Classic Player, and Vintera Modified Series Stratocasters